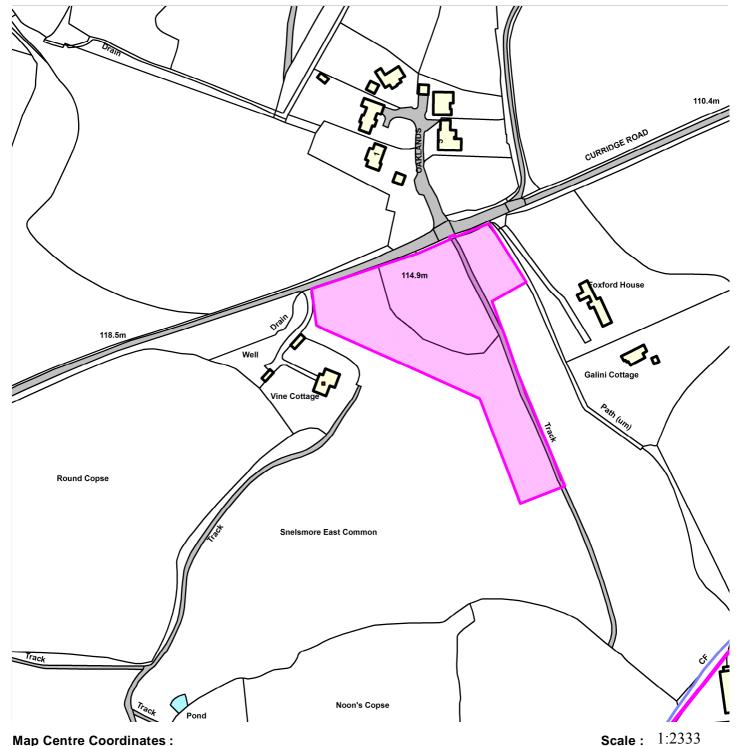

## 20/00761/FUL

## Vine Cottage, Curridge Road, Curridge RG18 9EF

**Map Centre Coordinates:** 

Reproduced from the Ordnance Survey map with the permission of the Controller of Her Majesty's Stationery Office © Crown Copyright 2003.

Unauthorised reproduction infringes Crown Copyright and may lead to prosecution or civil proceedings .

| Scale 1:2334 |    |    |    |     |
|--------------|----|----|----|-----|
| m            | 30 | 60 | 90 | 120 |